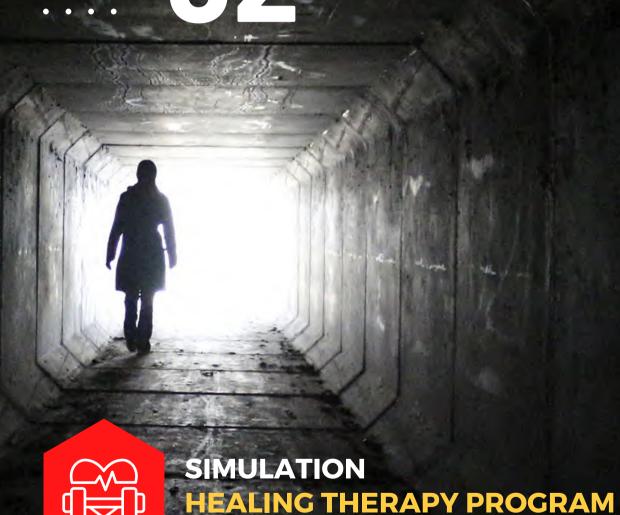

HEAL & RE-PROGRAM HUMAN BRAIN WITHIN 3D VIRTUAL WORLDS ROOTED IN CONTEMPORARY WESTERN & VEDIC PSYCHOLOGY.

SIMULATION
HEALING THERAPY PROGRAM

WWW.RELAXEDANDCALM.COM