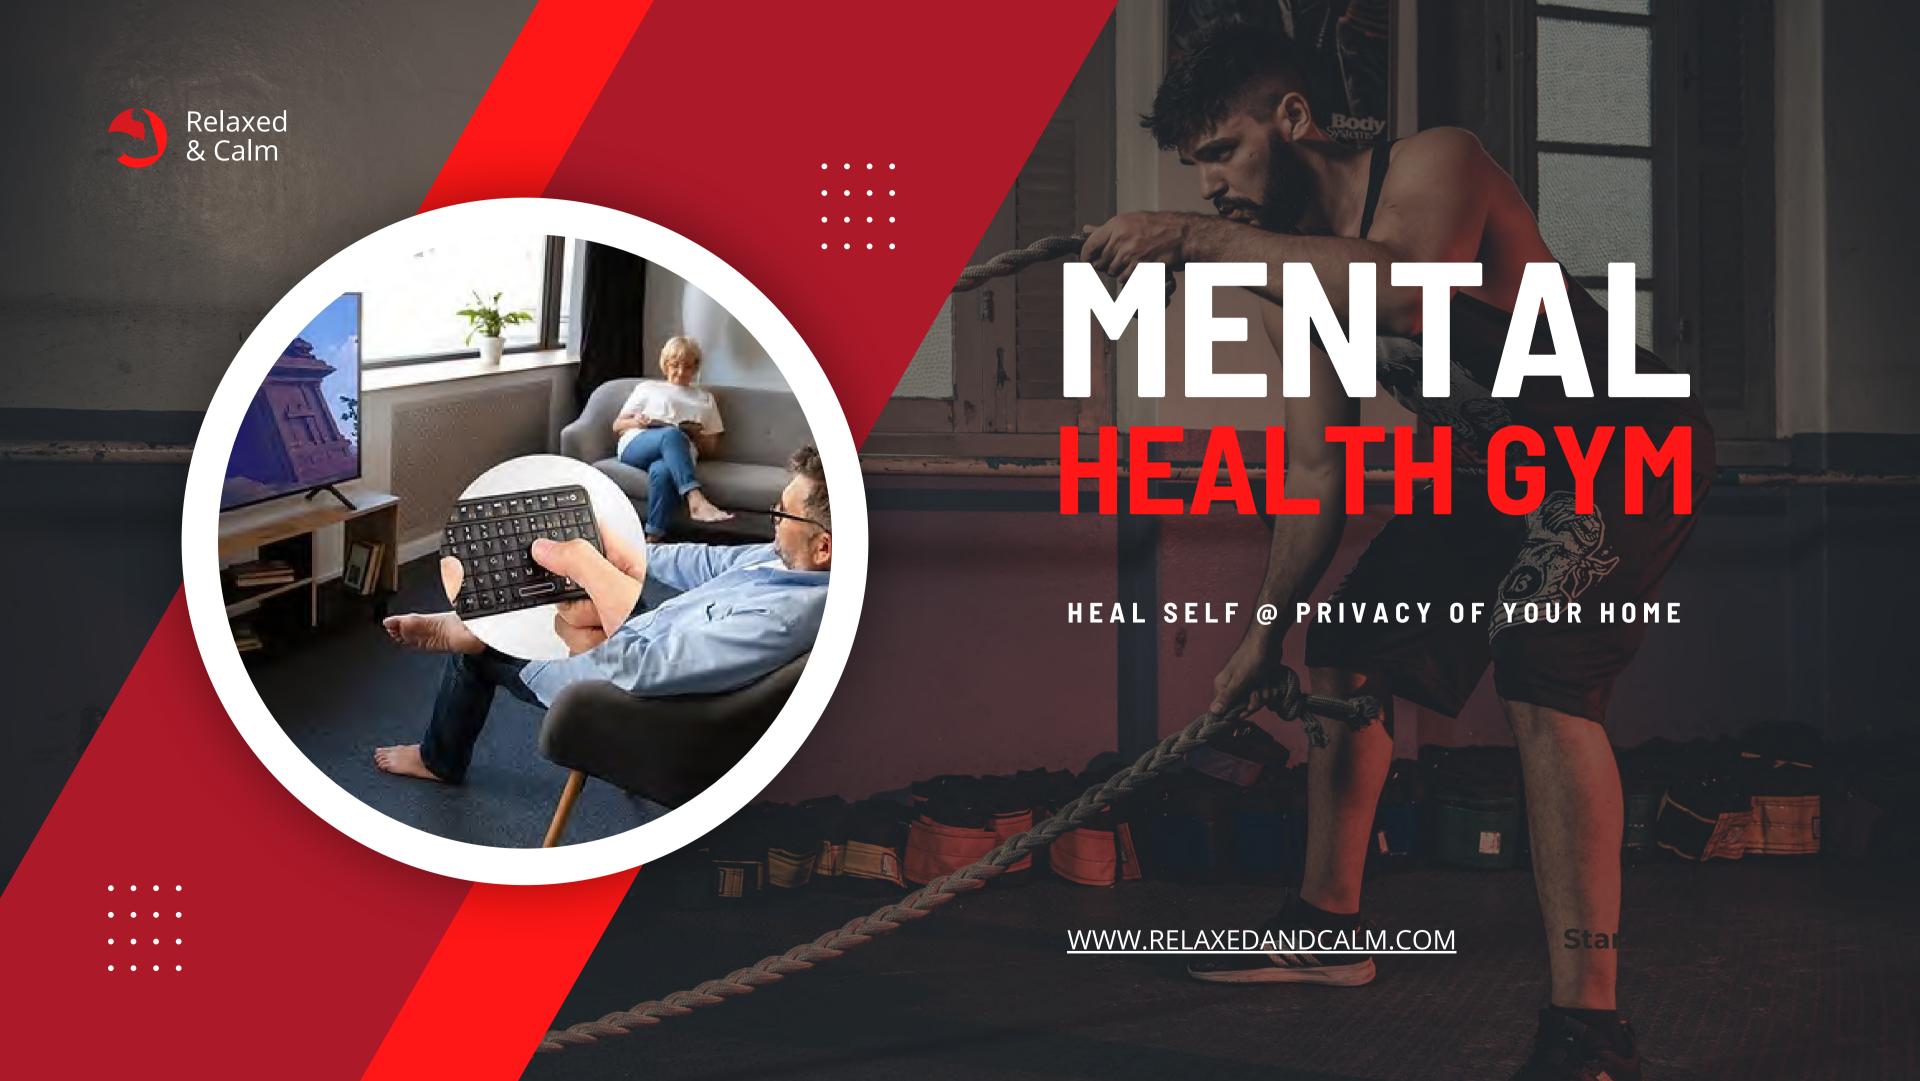

## WELCOME TO MENTAL HEALTH GYM

A mental health gym is a concept dedicated to enhancing mental well-being in a structured and proactive manner, much like a traditional gym supports physical fitness. It offers a space, program, or practice designed to build emotional resilience, reduce anxiety, stress and foster overall mental wellness through a range of exercises and techniques.

Heal self at the privacy of home.

### HEAL, RE-WIRE AND RE-PROGRAM BRAIN

AT THE PRIVACY OF YOUR HOME

Reprogramming human brain involves altering thought patterns, behaviors, habits and emotional reactions by using a range of methods based on Exposure healing.