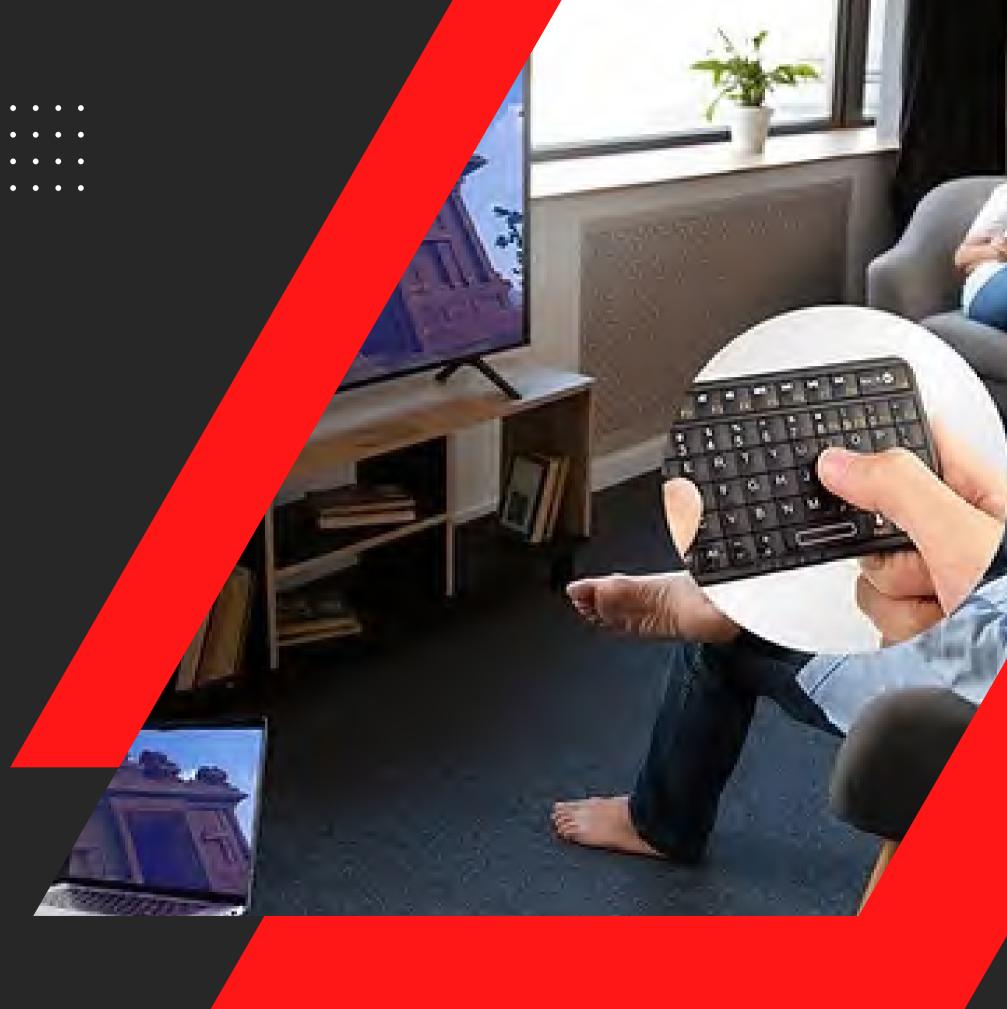

### HEAL, RE-WIRE AND RE-PROGRAM BRAIN

AT THE PRIVACY OF YOUR HOME

Reprogramming human brain involves altering thought patterns, behaviors, habits and emotional reactions by using a range of methods based on Exposure healing.

Heal self at the privacy of home.

#### HEAL HUMAN BRAIN

**SUFFERING FROM FEAR, PHOBIA & ANXIETY** 

Introducing Mental Health Gym-X, powered by virtual talk guide platform. A cutting -edge software platform designed to heal & re-program human brain through principles of contemporary Western psychology and innovative gamified interventions. Mental Health Gym -X will help you to discover how specially designed simulations can be utilized to support healing & re-programming human brain from the comfort and privacy of home.