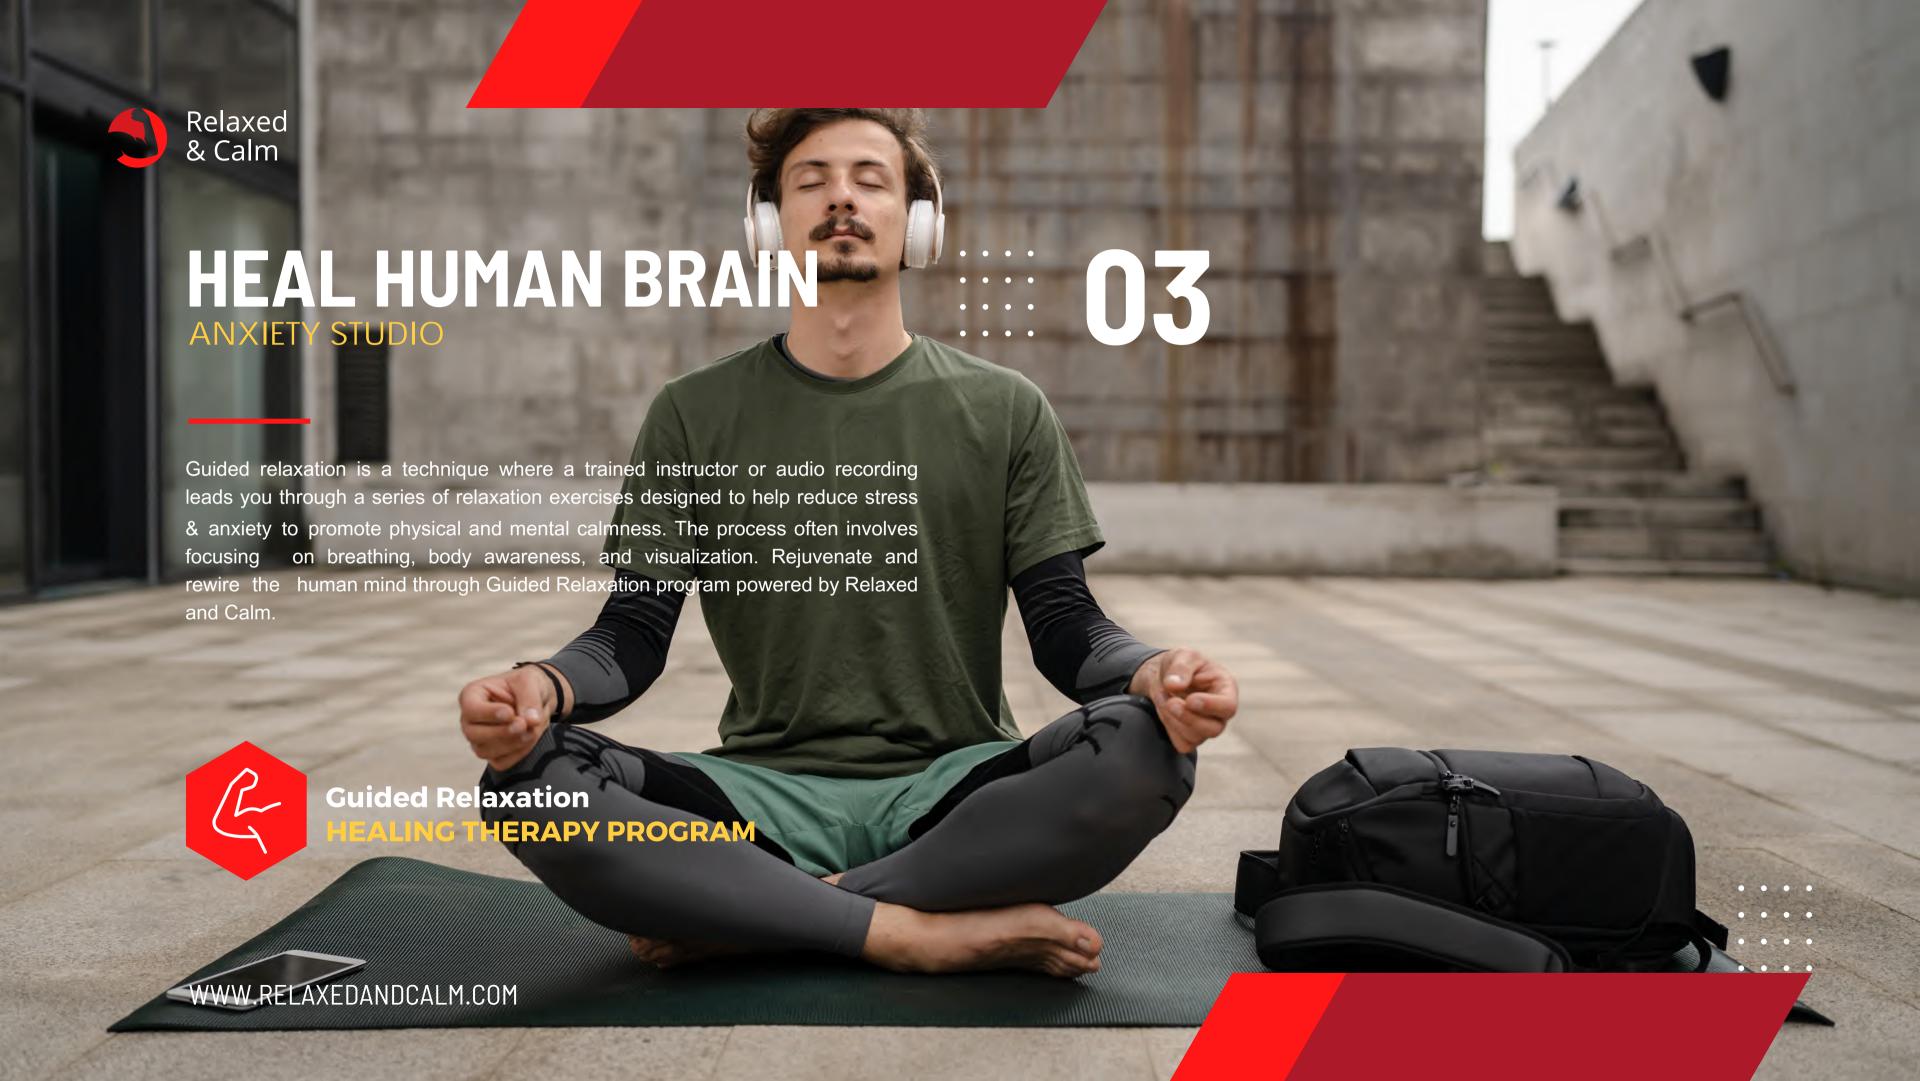

#### HEAL HUMAN BRAIN

**SUFFERING FROM FEAR, PHOBIA & ANXIETY** 

Introducing Mental Health Gym-X, powered by virtual talk guide platform. A cutting -edge software platform designed to heal & re-program human brain through principles of contemporary Western psychology and innovative gamified interventions. Mental Health Gym -X will help you to discover how specially designed simulations can be utilized to support healing & re-programming human brain from the comfort and privacy of home.

HEAL & RE-PROGRAM HUMAN BRAIN WITHIN 3D VIRTUAL WORLDS ROOTED IN CONTEMPORARY WESTERN & VEDIC PSYCHOLOGY.

SIMULATION
HEALING THERAPY PROGRAM

WWW.RELAXEDANDCALM.COM