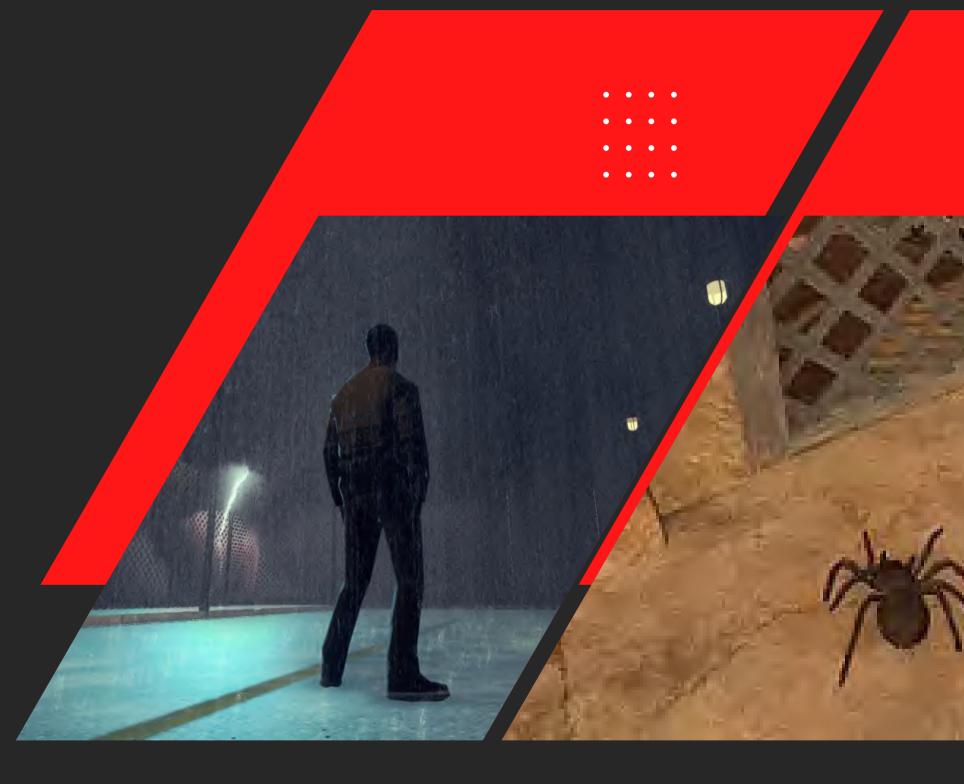

#### HEAL HUMAN BRAIN

**SUFFERING FROM FEAR, PHOBIA & ANXIETY** 

Introducing Mental Health Gym-X, powered by virtual talk guide platform. A cutting -edge software platform designed to heal & re-program human brain through principles of contemporary Western psychology and innovative gamified interventions. Mental Health Gym -X will help you to discover how specially designed simulations can be utilized to support healing & re-programming human brain from the comfort and privacy of home.

#### HEAL HUMAN BRAIN

**Simulate Dreams** 

.... 04

Simulate Dream is an innovative platform developed to help users confront and overcome nightmares in a safe, controlled, and interactive environment. Simulate Dreams immerses you in uniquely designed 3D virtual worlds that recreates the depth and emotion of intense nightmares. It empowers you to explore terrifying dreams and reshape their endings, giving you the ability to take control and transform your experience.